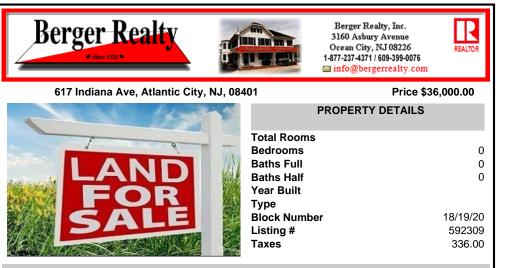

## COMMENTS

Experience an outstanding investment opportunity with three adjacent vacant parcels in the heart of Atlantic City. This combined 2,463-square-foot lot offers endless possibilities for development in a prime R-3 and R-1 zoning district. Located in a vibrant neighborhood, the property is within walking distance of Atlantic City Outlets, restaurants, near High School, public ...

COMMENTS Experience an outstanding investment opportunity with three adjacent vacant parcels in the heart of Atlantic City. This combined 2,463-square-foot lot offers endless possibilities for development in a prime R-3 and R-1 zoning district. Located in a vibrant neighborhood, the property is within walking distance of Atlantic City Outlets, restaurants, near High School, public ...