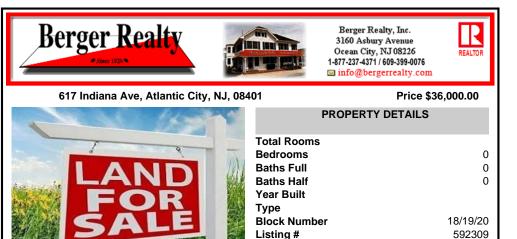

# COMMENTS

Experience an outstanding investment opportunity with three adjacent vacant parcels in the heart of Atlantic City. This combined 2,463-square-foot lot offers endless possibilities for development in a prime R-3 and R-1 zoning district. Located in a vibrant neighborhood, the property is within walking distance of Atlantic City Outlets, restaurants, near High School, public ...

## COMMENTS

Taxes

Experience an outstanding investment opportunity with three adjacent vacant parcels in the heart of Atlantic City. This combined 2,463-square-foot lot offers endless possibilities for development in a prime R-3 and R-1 zoning district. Located in a vibrant neighborhood, the property is within walking distance of Atlantic City Outlets, restaurants, near High School, public ...