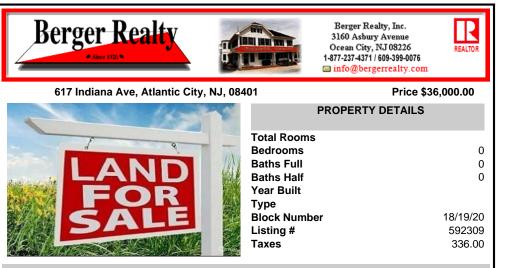

# COMMENTS

Experience an outstanding investment opportunity with three adjacent vacant parcels in the heart of Atlantic City. This combined 2,463-square-foot lot offers endless possibilities for development in a prime R-3 and R-1 zoning district. Located in a vibrant neighborhood, the property is within walking distance of Atlantic City Outlets, restaurants, near High School, public ...

## COMMENTS

Taxes

Experience an outstanding investment opportunity with three adjacent vacant parcels in the heart of Atlantic City. This combined 2,463-square-foot lot offers endless possibilities for development in a prime R-3 and R-1 zoning district. Located in a vibrant neighborhood, the property is within walking distance of Atlantic City Outlets, restaurants, near High School, public ...