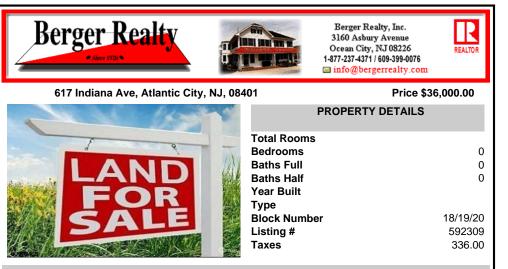

## COMMENTS

**Block Number** 

Listing #

Taxes

Experience an outstanding investment opportunity with three adjacent vacant parcels in the heart of Atlantic City. This combined 2,463-square-foot lot offers endless possibilities for development in a prime R-3 and R-1 zoning district. Located in a vibrant neighborhood, the property is within walking distance of Atlantic City Outlets, restaurants, near High School, public ...