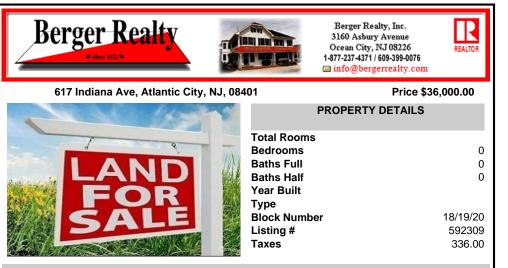

# COMMENTS

Experience an outstanding investment opportunity with three adjacent vacant parcels in the heart of Atlantic City. This combined 2,463-square-foot lot offers endless possibilities for development in a prime R-3 and R-1 zoning district. Located in a vibrant neighborhood, the property is within walking distance of Atlantic City Outlets, restaurants, near High School, public ...

## COMMENTS

Experience an outstanding investment opportunity with three adjacent vacant parcels in the heart of Atlantic City. This combined 2,463-square-foot lot offers endless possibilities for development in a prime R-3 and R-1 zoning district. Located in a vibrant neighborhood, the property is within walking distance of Atlantic City Outlets, restaurants, near High School, public ...