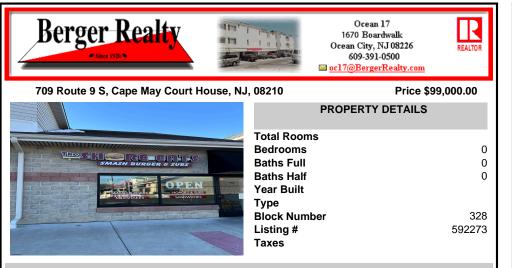

## COMMENTS

Don't miss this incredible opportunity to own a thriving, turn-key business in a desirable location on bustling Route 9 in Cape May Court House, New Jersey. This established business offers an excellent foundation for continued success. All equipment is included, making this a turn-key operation for the next owner. The business operates in a well-maintained leased space,...

location on bustling Route 9 in Cape May Court House, New Jersey. This established business offers an excellent foundation for continued success. All equipment is included, making this a turn-key operation for the next owner. The business operates in a well-maintained leased space,...