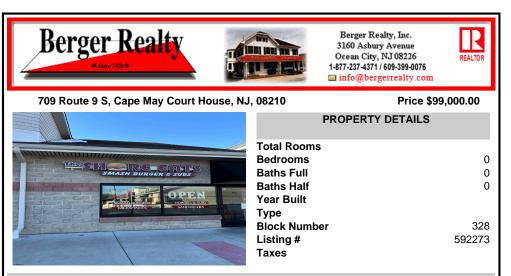

## COMMENTS

Don't miss this incredible opportunity to own a thriving, turn-key business in a desirable location on bustling Route 9 in Cape May Court House, New Jersey. This established business offers an excellent foundation for continued success. All equipment is included, making this a turn-key operation for the next owner. The business operates in a well-maintained leased space,...

| PROPERTY FEATURES  |                                                  |                                         |                                      |  |  |
|--------------------|--------------------------------------------------|-----------------------------------------|--------------------------------------|--|--|
| Exterior<br>Block  | ParkingGarage<br>11 or More Spaces<br>Off Street | InteriorFeatures<br>Restroom<br>Storage | Heating<br>Forced Air<br>Gas-Natural |  |  |
| Cooling<br>Central | Water<br>Public                                  | Sewer<br>Public Sewer                   |                                      |  |  |