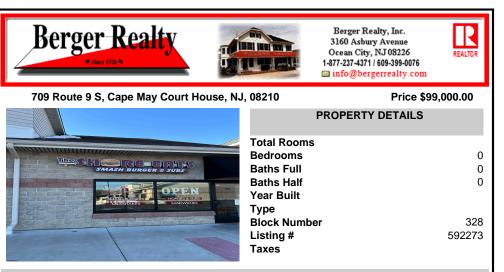

## COMMENTS

Don't miss this incredible opportunity to own a thriving, turn-key business in a desirable location on bustling Route 9 in Cape May Court House, New Jersey. This established business offers an excellent foundation for continued success. All equipment is included, making this a turn-key operation for the next owner. The business operates in a well-maintained leased space,...

| PROPERTY FEATURES  |                                                  |                                         |                                      |  |  |
|--------------------|--------------------------------------------------|-----------------------------------------|--------------------------------------|--|--|
| Exterior<br>Block  | ParkingGarage<br>11 or More Spaces<br>Off Street | InteriorFeatures<br>Restroom<br>Storage | Heating<br>Forced Air<br>Gas-Natural |  |  |
| Cooling<br>Central | Water<br>Public                                  | Sewer<br>Public Sewer                   |                                      |  |  |