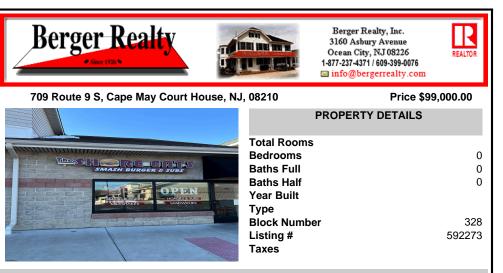

## COMMENTS

Don't miss this incredible opportunity to own a thriving, turn-key business in a desirable location on bustling Route 9 in Cape May Court House, New Jersey. This established business offers an excellent foundation for continued success. All equipment is included, making this a turn-key operation for the next owner. The business operates in a well-maintained leased space,...

| PROPERTY FEATURES  |                                                  |                                         |                                      |  |  |
|--------------------|--------------------------------------------------|-----------------------------------------|--------------------------------------|--|--|
| Exterior<br>Block  | ParkingGarage<br>11 or More Spaces<br>Off Street | InteriorFeatures<br>Restroom<br>Storage | Heating<br>Forced Air<br>Gas-Natural |  |  |
| Cooling<br>Central | Water<br>Public                                  | Sewer<br>Public Sewer                   |                                      |  |  |