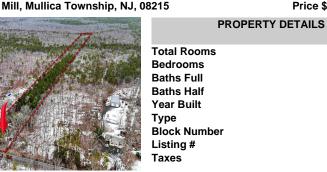

# COMMENTS

Two buildable lots eligible for farmland assessments on 9.52 acres of land in the highly sought after Mullica Township. Property currently houses a tear-down home with existing septic and well that can be rebuilt per Seller\'s conversations with the township. Rebuild will require similar square footage, going up in size will require a variance from the township. Located be ...

## COMMENTS

Two buildable lots eligible for farmland assessments on 9.52 acres of land in the highly sought after Mullica Township. Property currently houses a tear-down home with existing septic and well that can be rebuilt per Seller\'s conversations with the township. Rebuild will require similar square footage, going up in size will require a variance from the township. Located be ...