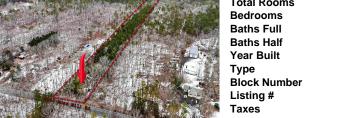

# COMMENTS

Two buildable lots eligible for farmland assessments on 9.52 acres of land in the highly sought after Mullica Township. Property currently houses a tear-down home with existing septic and well that can be rebuilt per Seller\'s conversations with the township. Rebuild will require similar square footage, going up in size will require a variance from the township. Located be ...

## COMMENTS

Two buildable lots eligible for farmland assessments on 9.52 acres of land in the highly sought after Mullica Township. Property currently houses a tear-down home with existing septic and well that can be rebuilt per Seller\'s conversations with the township. Rebuild will require similar square footage, going up in size will require a variance from the township. Located be ...