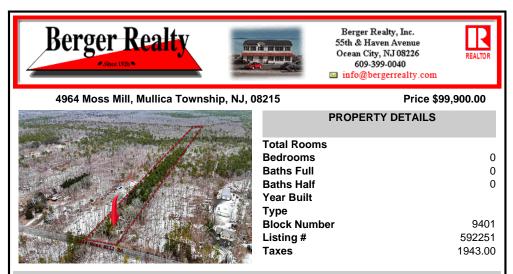

## COMMENTS

Two buildable lots eligible for farmland assessments on 9.52 acres of land in the highly sought after Mullica Township. Property currently houses a tear-down home with existing septic and well that can be rebuilt per Seller\'s conversations with the township. Rebuild will require similar square footage, going up in size will require a variance from the township. Located be ...