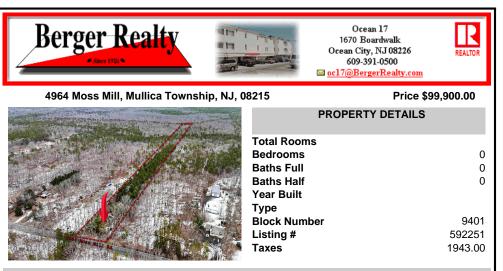

## COMMENTS

Two buildable lots eligible for farmland assessments on 9.52 acres of land in the highly sought after Mullica Township. Property currently houses a tear-down home with existing septic and well that can be rebuilt per Seller\'s conversations with the township. Rebuild will require similar square footage, going up in size will require a variance from the township. Located be ...