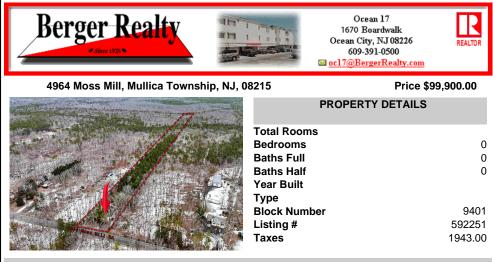

## COMMENTS

Two buildable lots eligible for farmland assessments on 9.52 acres of land in the highly sought after Mullica Township. Property currently houses a tear-down home with existing septic and well that can be rebuilt per Seller\'s conversations with the township. Rebuild will require similar square footage, going up in size will require a variance from the township. Located be ...