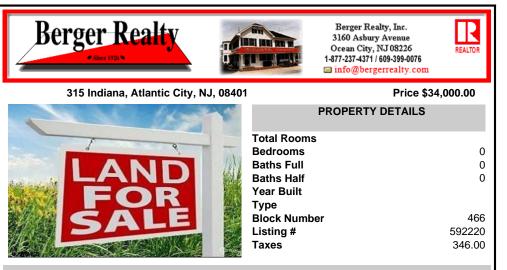

# COMMENTS

Experience urban potential in Atlantic City with this strategically located vacant lot spanning 2,500 square feet. Situated in the desirable R-1 zone, this property presents an exceptional opportunity for development. The lot benefits from its proximity to essential amenities, including Atlantic City High School, public transportation hubs, and convenient grocery options a...

## COMMENTS

Experience urban potential in Atlantic City with this strategically located vacant lot spanning 2,500 square feet. Situated in the desirable R-1 zone, this property presents an exceptional opportunity for development. The lot benefits from its proximity to essential amenities, including Atlantic City High School, public transportation hubs, and convenient grocery options a...