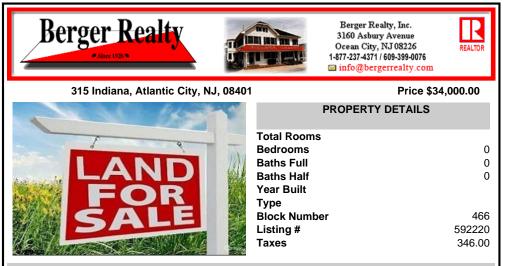

# COMMENTS

Experience urban potential in Atlantic City with this strategically located vacant lot spanning 2,500 square feet. Situated in the desirable R-1 zone, this property presents an exceptional opportunity for development. The lot benefits from its proximity to essential amenities, including Atlantic City High School, public transportation hubs, and convenient grocery options a...

## COMMENTS

Experience urban potential in Atlantic City with this strategically located vacant lot spanning 2,500 square feet. Situated in the desirable R-1 zone, this property presents an exceptional opportunity for development. The lot benefits from its proximity to essential amenities, including Atlantic City High School, public transportation hubs, and convenient grocery options a...