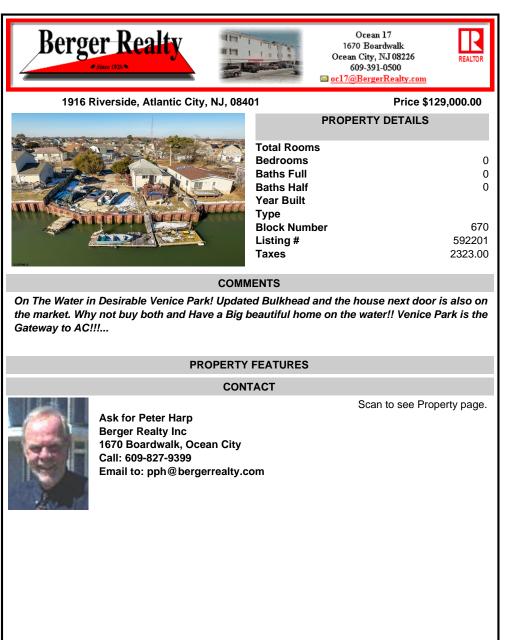

| Berger Realty<br>"Size 1924                                |            | Ocean 17<br>1670 Boardwalk<br>Ocean City, NJ 08226<br>609-391-0500<br>⊠ <u>oc17@BergerRealty.com</u> | REALTOR  |
|------------------------------------------------------------|------------|------------------------------------------------------------------------------------------------------|----------|
| 1916 Riverside, Atlantic City, NJ, 08401 Price \$129,000.0 |            |                                                                                                      | 9,000.00 |
|                                                            |            | PROPERTY DETAILS                                                                                     |          |
|                                                            | Total Room | IS                                                                                                   |          |
|                                                            | Bedrooms   |                                                                                                      | 0        |
|                                                            | Baths Full |                                                                                                      | 0        |
|                                                            | Baths Half |                                                                                                      | 0        |
|                                                            | Year Built |                                                                                                      |          |
|                                                            | Туре       |                                                                                                      |          |
|                                                            | Block Num  | ber                                                                                                  | 670      |
|                                                            | Listing #  |                                                                                                      | 592201   |
| RM.5                                                       | Taxes      |                                                                                                      | 2323.00  |
| COMMENTS                                                   |            |                                                                                                      |          |

On The Water in Desirable Venice Park! Updated Bulkhead and the house next door is also on the market. Why not buy both and Have a Big beautiful home on the water!! Venice Park is the Gateway to AC!!!...