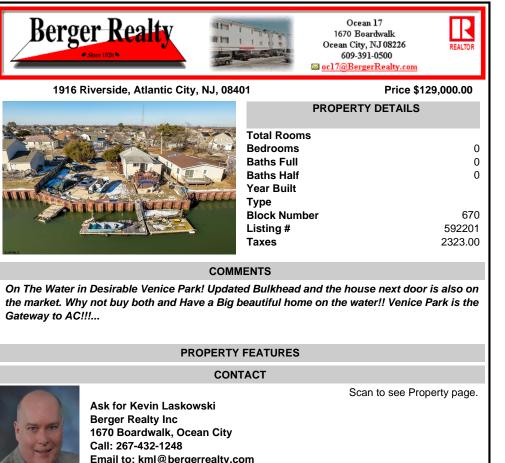

On The Water in Desirable Venice Park! Updated Bulkhead and the house next door is also on the market. Why not buy both and Have a Big beautiful home on the water!! Venice Park is the Gateway to AC !!! ....