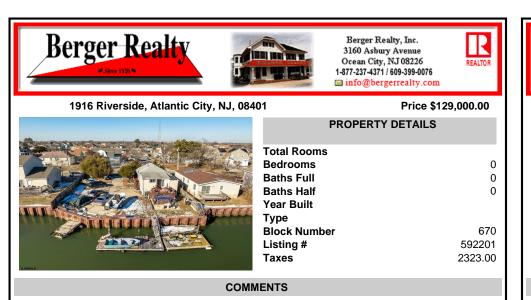

On The Water in Desirable Venice Park! Updated Bulkhead and the house next door is also on the market. Why not buy both and Have a Big beautiful home on the water!! Venice Park is the Gateway to AC !!! ....