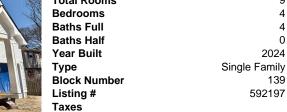

4

0

| PROPERTY FEATURES                                                      |                                                                                        |                          |                                                                                                                 |  |
|------------------------------------------------------------------------|----------------------------------------------------------------------------------------|--------------------------|-----------------------------------------------------------------------------------------------------------------|--|
| Exterior<br>Vinyl                                                      | OutsideFeatures<br>Deck<br>Patio<br>Porch<br>Sprinkler System                          | ParkingGarage<br>One Car | OtherRooms<br>Breakfast Nook<br>Eat In Kitchen<br>Great Room<br>Laundry/Utility Room<br>Pantry<br>Storage Attic |  |
| InteriorFeatures<br>Kitchen Center Island<br>Storage<br>Walk In Closet | AppliancesIncluded<br>Dishwasher<br>Disposal<br>Gas Stove<br>Microwave<br>Refrigerator | Basement<br>Full         | Heating<br>Forced Air<br>Gas-Natural<br>Multi-Zoned                                                             |  |
| Cooling<br>Central<br>Multi-Zoned                                      | HotWater<br>Gas                                                                        | Water<br>Public          | Sewer<br>Public Sewer                                                                                           |  |