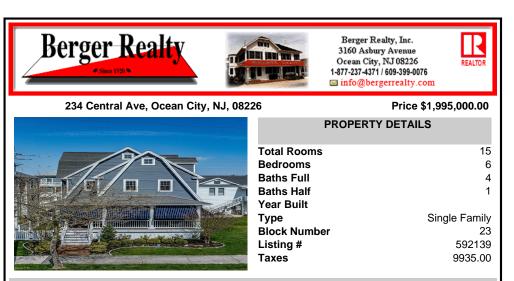

## COMMENTS

Built in 2005, this classic Asher design compliments the neighborhood with charm and elegance; wrap-around front porch, awnings, two rear decks and a multiple-peak roof-line capturing the Classic Design of years past with the modern amenities of today. Entering the foyer you\'ll immediately see wainscotting and cherry inlay built-ins throughout the first floor. All the win...

Ask for Theresa Maina Berger Realty Inc 3160 Asbury Avenue, Ocean City

COMMENTS

Built in 2005, this classic Asher design compliments the neighborhood with charm and elegance; wrap-around front porch, awnings, two rear decks and a multiple-peak roof-line capturing the Classic Design of years past with the modern amenities of today. Entering the foyer you/II immediately see wainscotting and cherry inlay built-ins throughout the first floor. All the win...