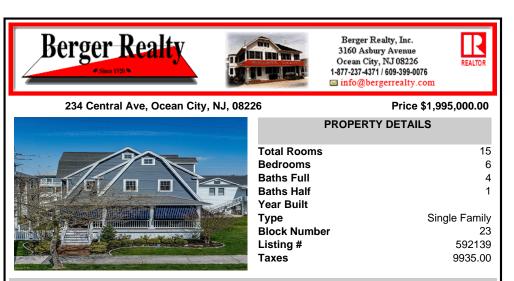

## Price \$1,995,000.00

| PROPERTY DETAILS     |  |
|----------------------|--|
| Total Rooms 15       |  |
| Bedrooms 6           |  |
| Baths Full 4         |  |
| Baths Half 1         |  |
| Year Built           |  |
| Type Single Family   |  |
| Block Number 23      |  |
| Listing # 592139     |  |
| <b>Taxes</b> 9935.00 |  |
|                      |  |