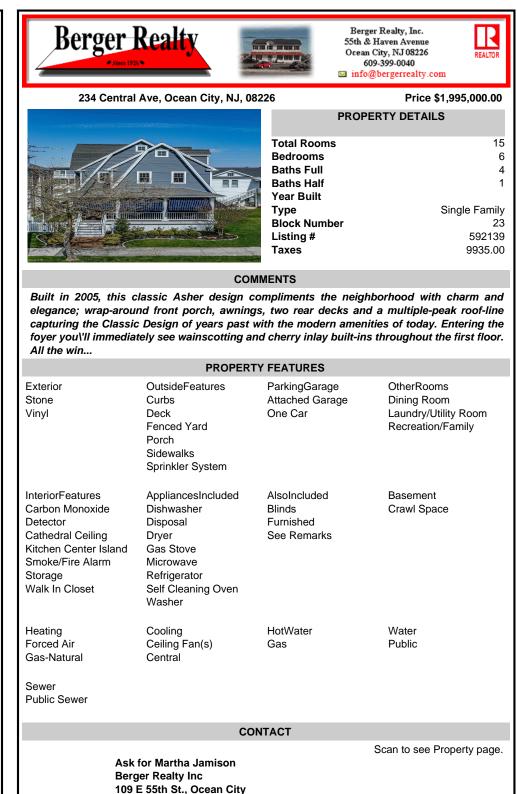

elegance; wrap-around front porch, awnings, two rear decks and a multiple-peak roof-line capturing the Classic Design of years past with the modern amenities of today. Entering the foyer you\'ll immediately see wainscotting and cherry inlay built-ins throughout the first floor. All the win...