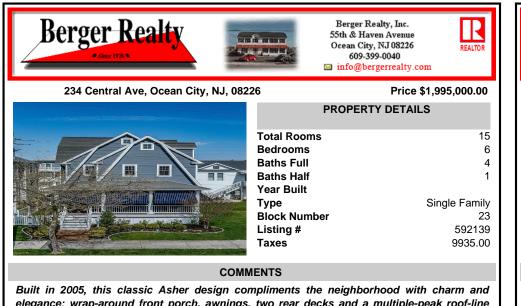

elegance; wrap-around front porch, awnings, two rear decks and a multiple-peak roof-line capturing the Classic Design of years past with the modern amenities of today. Entering the foyer you\'ll immediately see wainscotting and cherry inlay built-ins throughout the first floor. All the win...