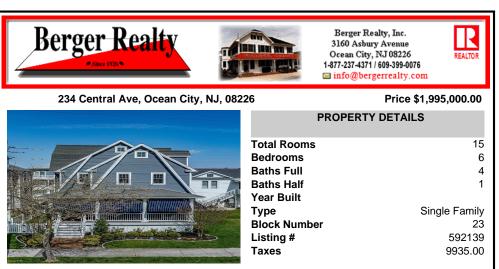

## COMMENTS

Built in 2005, this classic Asher design compliments the neighborhood with charm and elegance; wrap-around front porch, awnings, two rear decks and a multiple-peak roof-line capturing the Classic Design of years past with the modern amenities of today. Entering the foyer you\'ll immediately see wainscotting and cherry inlay built-ins throughout the first floor. All the win...