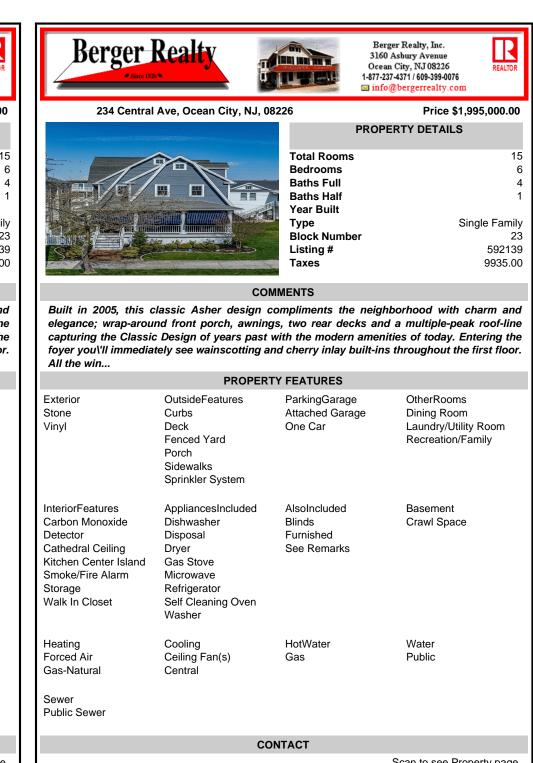

## COMMENTS

Built in 2005, this classic Asher design compliments the neighborhood with charm and elegance; wrap-around front porch, awnings, two rear decks and a multiple-peak roof-line capturing the Classic Design of years past with the modern amenities of today. Entering the foyer you\'ll immediately see wainscotting and cherry inlay built-ins throughout the first floor. All the win...