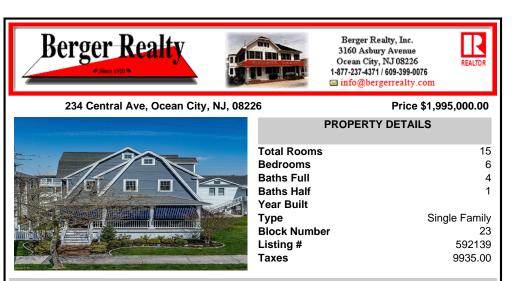

Ask for John Greiner Berger Realty Inc 3160 Asbury Avenue, Ocean City

|                                                                                                               | Beuroonis              | 0                       |  |  |  |  |
|---------------------------------------------------------------------------------------------------------------|------------------------|-------------------------|--|--|--|--|
|                                                                                                               | Baths Full             | 4                       |  |  |  |  |
|                                                                                                               | Baths Half             | 1                       |  |  |  |  |
|                                                                                                               | Year Built             |                         |  |  |  |  |
|                                                                                                               | Туре                   | Single Family           |  |  |  |  |
|                                                                                                               | Block Number           | 23                      |  |  |  |  |
|                                                                                                               | Listing #              | 592139                  |  |  |  |  |
|                                                                                                               | Taxes                  | 9935.00                 |  |  |  |  |
|                                                                                                               |                        |                         |  |  |  |  |
| COMMENTS                                                                                                      |                        |                         |  |  |  |  |
| 005, this classic Asher design col<br>wrap-around front porch, awnings<br>the Classic Design of years past wi | , two rear decks and a | multiple-peak roof-line |  |  |  |  |

Built in 2005, this classic Asher design compliments the neighborhood with charm and elegance; wrap-around front porch, awnings, two rear decks and a multiple-peak roof-line capturing the Classic Design of years past with the modern amenities of today. Entering the foyer you\'ll immediately see wainscotting and cherry inlay built-ins throughout the first floor. All the win...