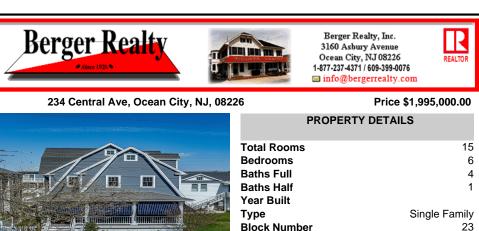

Ask for John Greiner Berger Realty Inc 3160 Asbury Avenue, Ocean City

|                                                                                                               | Beuroonis              | 0                       |  |  |  |  |
|---------------------------------------------------------------------------------------------------------------|------------------------|-------------------------|--|--|--|--|
|                                                                                                               | Baths Full             | 4                       |  |  |  |  |
|                                                                                                               | Baths Half             | 1                       |  |  |  |  |
|                                                                                                               | Year Built             |                         |  |  |  |  |
|                                                                                                               | Туре                   | Single Family           |  |  |  |  |
|                                                                                                               | Block Number           | 23                      |  |  |  |  |
|                                                                                                               | Listing #              | 592139                  |  |  |  |  |
|                                                                                                               | Taxes                  | 9935.00                 |  |  |  |  |
|                                                                                                               |                        |                         |  |  |  |  |
| COMMENTS                                                                                                      |                        |                         |  |  |  |  |
| 005, this classic Asher design col<br>wrap-around front porch, awnings<br>the Classic Design of years past wi | , two rear decks and a | multiple-peak roof-line |  |  |  |  |

Built in 2005, this classic Asher design compliments the neighborhood with charm and elegance; wrap-around front porch, awnings, two rear decks and a multiple-peak roof-line capturing the Classic Design of years past with the modern amenities of today. Entering the foyer you\'ll immediately see wainscotting and cherry inlay built-ins throughout the first floor. All the win...