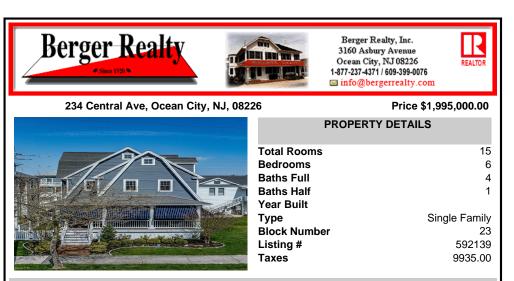

## **PROPERTY DETAILS Total Rooms Bedrooms Baths Full Baths Half** Year Built Туре Single Family **Block Number** Listing # Taxes 9935.00 COMMENTS

Built in 2005, this classic Asher design compliments the neighborhood with charm and elegance; wrap-around front porch, awnings, two rear decks and a multiple-peak roof-line capturing the Classic Design of years past with the modern amenities of today. Entering the fover you\'ll immediately see wainscotting and cherry inlay built-ins throughout the first floor. All the win ...

Ask for Frank Shoemaker Berger Realty Inc 3160 Asbury Avenue, Ocean City

15

6

4

1

23

592139