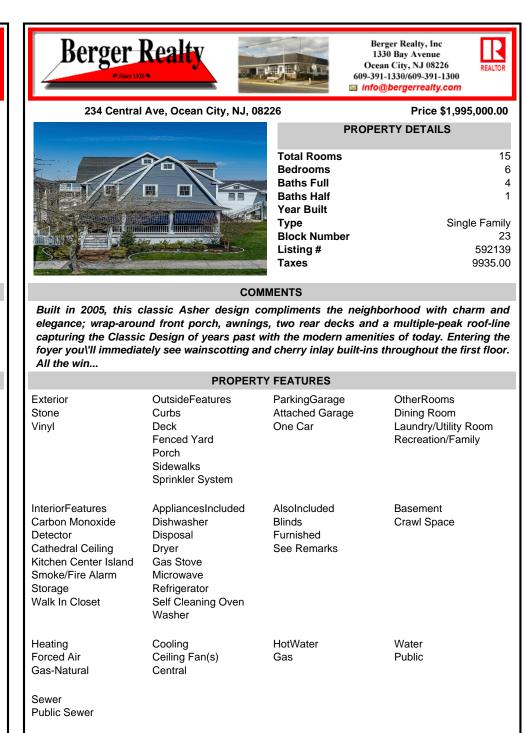

Built in 2005, this classic Asher design compliments the neighborhood with charm and elegance; wrap-around front porch, awnings, two rear decks and a multiple-peak roof-line capturing the Classic Design of years past with the modern amenities of today. Entering the foyer you\'ll immediately see wainscotting and cherry inlay built-ins throughout the first floor. All the win...