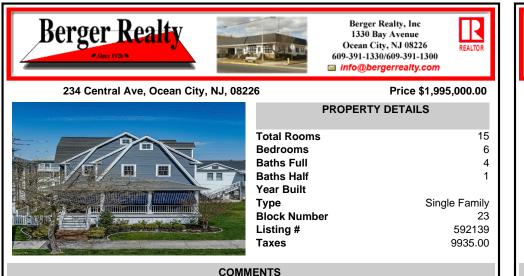

Built in 2005, this classic Asher design compliments the neighborhood with charm and elegance; wrap-around front porch, awnings, two rear decks and a multiple-peak roof-line capturing the Classic Design of years past with the modern amenities of today. Entering the foyer you\'ll immediately see wainscotting and cherry inlay built-ins throughout the first floor. All the win...