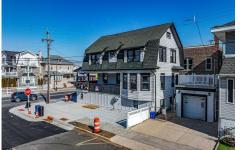

# **COMMENTS**

Wonderful opportunity to own a mixed-use property in the heart of Ventnor! Very well known commercial space has been used for decades as an ice cream & water ice business. Commercial portion of property (5304 Ventnor Avenue) has approx. 2,640 sq. ft. of space & side door access on Victoria Avenue for deliveries. This prime location is just steps to shopping, dining, Ventno ...

# COMMENTS

Wonderful opportunity to own a mixed-use property in the heart of Ventnor! Very well known commercial space has been used for decades as an ice cream & water ice business. Commercial portion of property (5304 Ventnor Avenue) has approx. 2,640 sq. ft. of space & side door access on Victoria Avenue for deliveries. This prime location is just steps to shopping, dining, Ventno...