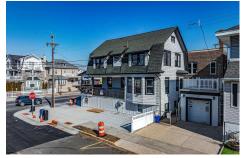

# **COMMENTS**

Wonderful opportunity to own a mixed-use property in the heart of Ventnor! Very well known commercial space has been used for decades as an ice cream & water ice business. Commercial portion of property (5304 Ventnor Avenue) has approx. 2,640 sq. ft. of space & side door access on Victoria Avenue for deliveries. This prime location is just steps to shopping, dining, Ventno ...

# COMMENTS

Wonderful opportunity to own a mixed-use property in the heart of Ventnor! Very well known commercial space has been used for decades as an ice cream & water ice business. Commercial portion of property (5304 Ventnor Avenue) has approx. 2,640 sq. ft. of space & side door access on Victoria Avenue for deliveries. This prime location is just steps to shopping, dining, Ventno...