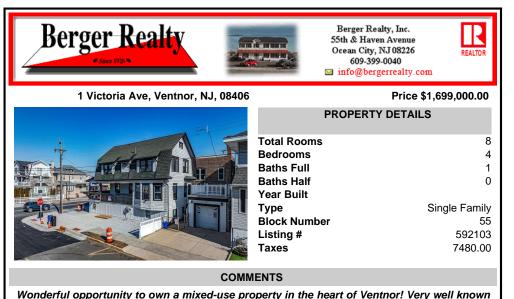

commercial space has been used for decades as an ice cream & water ice business. Commercial portion of property (5304 Ventnor Avenue) has approx. 2,640 sq. ft. of space & side door access on Victoria Avenue for deliveries. This prime location is just steps to shopping, dining, Ventno...