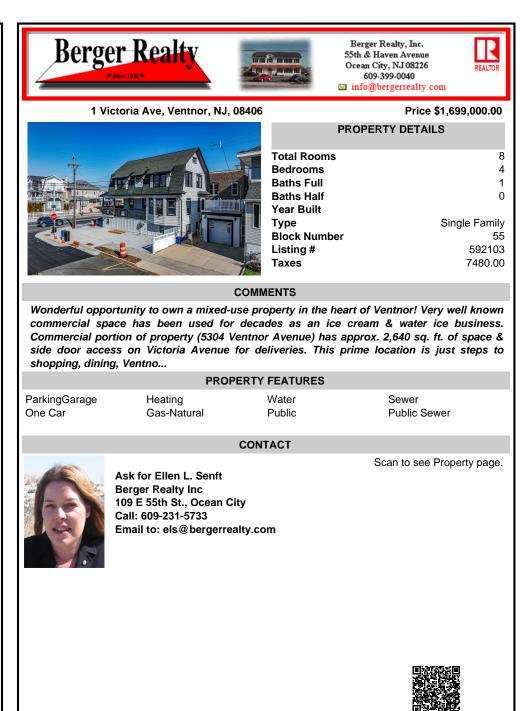

commercial space has been used for decades as an ice cream & water ice business. Commercial portion of property (5304 Ventnor Avenue) has approx. 2,640 sq. ft. of space & side door access on Victoria Avenue for deliveries. This prime location is just steps to shopping, dining, Ventno...

| PROPERTY FEATURES |             |        |              |
|-------------------|-------------|--------|--------------|
| ParkingGarage     | Heating     | Water  | Sewer        |
| One Car           | Gas-Natural | Public | Public Sewer |

## CONTACT

Scan to see Property page.

Ask for Ellen L. Senft Berger Realty Inc 109 E 55th St., Ocean City Call: 609-231-5733 Email to: els@bergerrealty.com