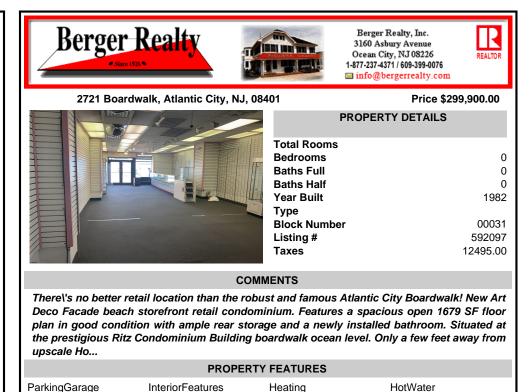

| TROP E       |                                                                                                        |
|--------------|--------------------------------------------------------------------------------------------------------|
| Total Rooms  |                                                                                                        |
| Bedrooms     | 0                                                                                                      |
| Baths Full   | 0                                                                                                      |
| Baths Half   | 0                                                                                                      |
| Year Built   | 1982                                                                                                   |
| Туре         |                                                                                                        |
| Block Number | 00031                                                                                                  |
| Listing #    | 592097                                                                                                 |
| Taxes        | 12495.00                                                                                               |
|              | Total Rooms<br>Bedrooms<br>Baths Full<br>Baths Half<br>Year Built<br>Type<br>Block Number<br>Listing # |

## COMMENTS

There\'s no better retail location than the robust and famous Atlantic City Boardwalk! New Art Deco Facade beach storefront retail condominium. Features a spacious open 1679 SF floor plan in good condition with ample rear storage and a newly installed bathroom. Situated at the prestigious Ritz Condominium Building boardwalk ocean level. Only a few feet away from upscale Ho...

|                             | PROPERTY FEATURES            |                                      |                 |
|-----------------------------|------------------------------|--------------------------------------|-----------------|
| ParkingGarage<br>Off Street | InteriorFeatures<br>Restroom | Heating<br>Forced Air<br>Gas-Natural | HotWater<br>Gas |