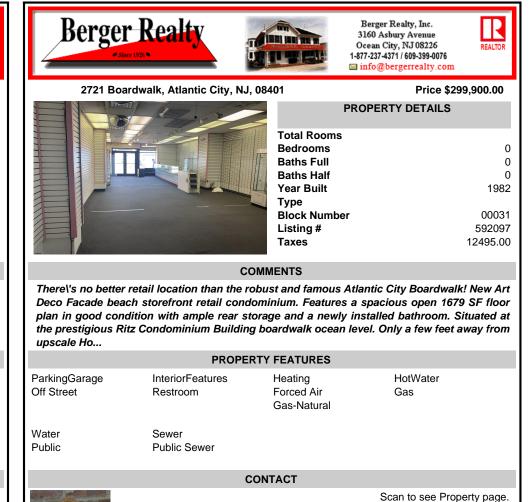

Year Built

Listing #

Taxes

Block Number

Type

There\'s no better retail location than the robust and famous Atlantic City Boardwalk! New Art Deco Facade beach storefront retail condominium. Features a spacious open 1679 SF floor plan in good condition with ample rear storage and a newly installed bathroom. Situated at the prestigious Ritz Condominium Building boardwalk ocean level. Only a few feet away from upscale Ho...

|                             | PROPERTY FEATURES            |                                      |                 |
|-----------------------------|------------------------------|--------------------------------------|-----------------|
| ParkingGarage<br>Off Street | InteriorFeatures<br>Restroom | Heating<br>Forced Air<br>Gas-Natural | HotWater<br>Gas |

Water Public Sewer Public Sewer

CONTACT

Scan to see Property page.

1982

00031

592097

12495.00

Ask for Sara Varani **Berger Realty Inc** 3160 Asbury Avenue, Ocean City Call: Email to: sev@bergerrealty.com