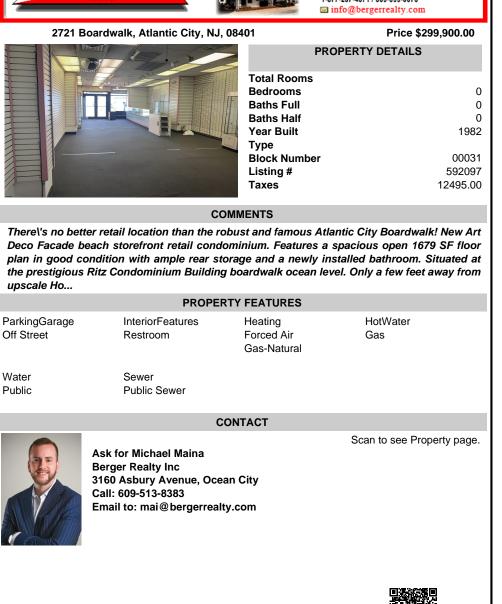

## COMMENTS

There\'s no better retail location than the robust and famous Atlantic City Boardwalk! New Art Deco Facade beach storefront retail condominium. Features a spacious open 1679 SF floor plan in good condition with ample rear storage and a newly installed bathroom. Situated at the prestigious Ritz Condominium Building boardwalk ocean level. Only a few feet away from upscale Ho...