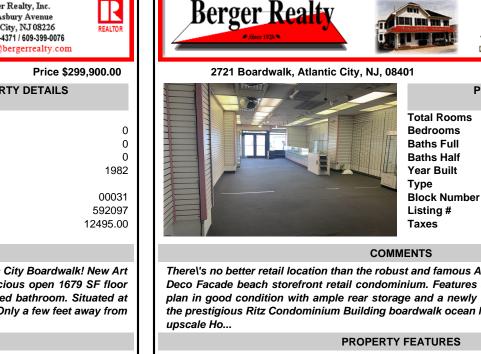

## COMMENTS

There\'s no better retail location than the robust and famous Atlantic City Boardwalk! New Art Deco Facade beach storefront retail condominium. Features a spacious open 1679 SF floor plan in good condition with ample rear storage and a newly installed bathroom. Situated at the prestigious Ritz Condominium Building boardwalk ocean level. Only a few feet away from upscale Ho...