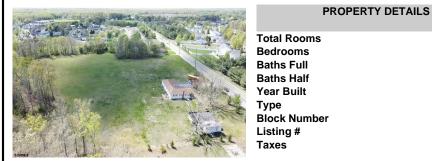

COMMENTS

Taxes

Prime Investment Opportunity – Multi-Family Property on 10.2 Acres! A builder's dream and an excellent investment opportunity, this 4-family residential property sits on 10.2 acres in a high-demand area with strong rental income potential. Property Features: Building Type: 4-Family Residential Total Land: 10.2 Acres Units: 4 Fully Rented (Month-to-Month Lease) Unit B...

## COMMENTS

Prime Investment Opportunity – Multi-Family Property on 10.2 Acres! A builder's dream and an excellent investment opportunity, this 4-family residential property sits on 10.2 acres in a high-demand area with strong rental income potential. Property Features: Building Type: 4-Family Residential Total Land: 10.2 Acres Units: 4 Fully Rented (Month-to-Month Lease) Unit B...