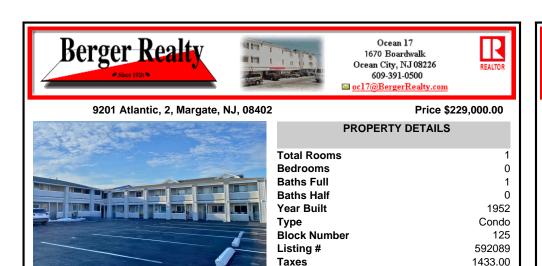

### COMMENTS

Welcome to 9201 Atlantic Avenue, Unit 2 - a studio perfectly located just steps from the beach! Situated across from the iconic Lucy the Elephant and the popular Greenhouse restaurant, this property offers an unbeatable location for beach lovers and those seeking the ultimate shore experience. This unit features an assigned parking spot, a private covered porch for rela...

# COMMENTS

Welcome to 9201 Atlantic Avenue, Unit 2 - a studio perfectly located just steps from the beach! Situated across from the iconic Lucy the Elephant and the popular Greenhouse restaurant, this property offers an unbeatable location for beach lovers and those seeking the ultimate shore experience. This unit features an assigned parking spot, a private covered porch for rela...