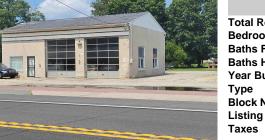

## COMMENTS

High-visibility property on a major highway with flexible usage potential. Previously a gas station with tanks removed and full DEP documentation, it now operates as a car mechanic shop with a two-bay garage. The sale also includes an adjacent building that once served as a café and barbecue lounge....