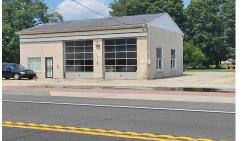

## COMMENTS

High-visibility property on a major highway with flexible usage potential. Previously a gas station with tanks removed and full DEP documentation, it now operates as a car mechanic shop with a two-bay garage. The sale also includes an adjacent building that once served as a café and barbecue lounge....