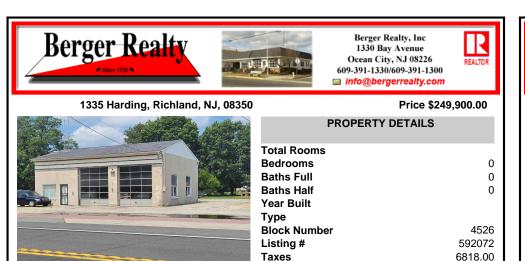

# Price \$249,900.00

0

0

0

4526

592072

6818.00

| 3, |                          |
|----|--------------------------|
|    | PROPERTY DETAILS         |
|    | Total Rooms<br>Bedrooms  |
|    | Baths Full<br>Baths Half |
|    | Year Built               |
|    | Туре                     |
|    | Block Number             |
|    | Listing #                |
|    | Taxes                    |
|    |                          |