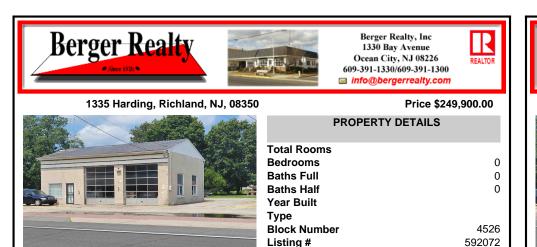

### COMMENTS

Taxes

High-visibility property on a major highway with flexible usage potential. Previously a gas station with tanks removed and full DEP documentation, it now operates as a car mechanic shop with a two-bay garage. The sale also includes an adjacent building that once served as a café and barbecue lounge....

# COMMENTS

High-visibility property on a major highway with flexible usage potential. Previously a gas station with tanks removed and full DEP documentation, it now operates as a car mechanic shop with a two-bay garage. The sale also includes an adjacent building that once served as a café and barbecue lounge....