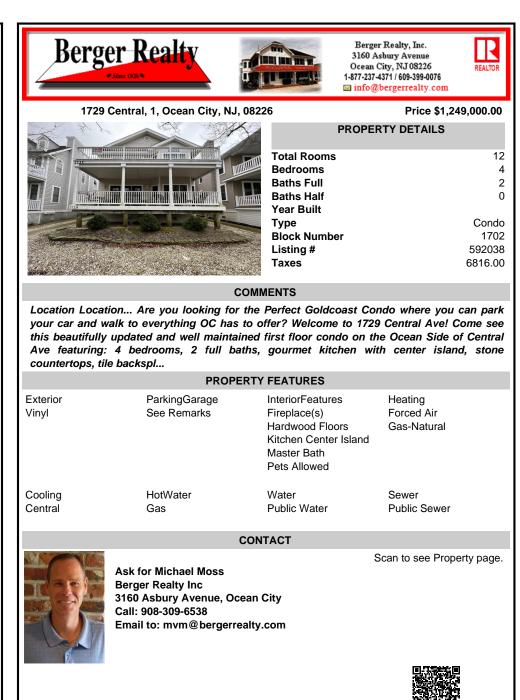

| K     |                            |                               |
|-------|----------------------------|-------------------------------|
|       |                            | Total Roo<br>Bedroom          |
| ] D   |                            | Baths Fu<br>Baths Ha          |
|       | TO TO TO TO TO TO          | Year Buil<br>Type<br>Block Nu |
|       | And the same of particular | Listing #<br>Taxes            |
| SRM S |                            |                               |

## Price \$1,249,000.00 **PROPERTY DETAILS** 12 oms ns 4 ull 2 alf 0 ilt Condo 1702 umber 592038 6816.00

REALTO