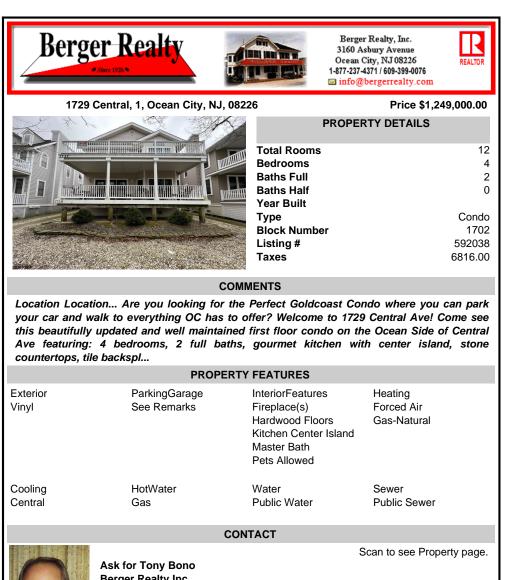

## Price \$1,249,000.00 **PROPERTY DETAILS** Total Rooms 12 Bedrooms 4 Baths Full 2 Baths Half 0 Year Built Type Condo 1702 Block Number Listing # 592038 6816.00 Taxes

REALTO

## COMMENTS

Location Location ... Are you looking for the Perfect Goldcoast Condo where you can park your car and walk to everything OC has to offer? Welcome to 1729 Central Ave! Come see this beautifully updated and well maintained first floor condo on the Ocean Side of Central Ave featuring: 4 bedrooms, 2 full baths, gourmet kitchen with center island, stone countertops, tile backspl ...