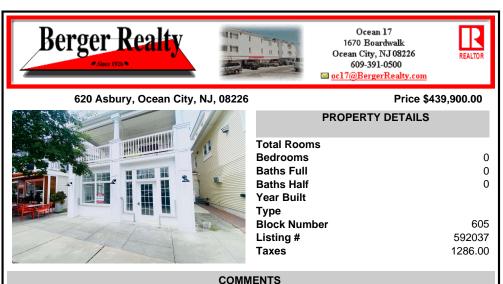

## COMMENTS

Unit is ready for immediate occupancy! Open your doors in time for summer 2025! Don\'t miss out on this fantastic opportunity to own on one of the most desirable blocks on Asbury Ave. Situated next to Asbury Kitchen and across from Jon & Pattyl's this high traffic location would be the perfect spot for your retail location. This unit features high ceilings, tons of windows...