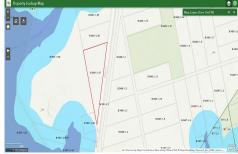

# COMMENTS

Calling all outdoor enthusiasts! Over 6 acres of seclusion and privacy on a pie-shaped vacant lot of land! Perfect for camping, hiking and more! Enjoy your private oasis in nature or invest in a recreational haven. Unlimited potential for outdoor fun and adventure! Not buildable, but may be a great option for a land density transfer to another location to build. Please ref...