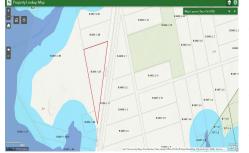

# **COMMENTS**

Calling all outdoor enthusiasts! Over 6 acres of seclusion and privacy on a pie-shaped vacant lot of land! Perfect for camping, hiking and more! Enjoy your private oasis in nature or invest in a recreational haven. Unlimited potential for outdoor fun and adventure! Not buildable, but may be a great option for a land density transfer to another location to build. Please ref...