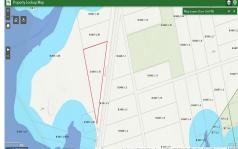

0 Walnut, Buena Vista Township, NJ, 08310

Price \$15,000.00

| 0    | PROPERTY DETAIL                                       | S                        |
|------|-------------------------------------------------------|--------------------------|
| 5400 | Total Rooms Bedrooms Baths Full Baths Half Year Built | 0<br>0<br>0              |
| 人    | Type Block Number Listing # Taxes                     | 3501<br>592031<br>226.00 |

# COMMENTS

Calling all outdoor enthusiasts! Over 6 acres of seclusion and privacy on a pie-shaped vacant lot of land! Perfect for camping, hiking and more! Enjoy your private oasis in nature or invest in a recreational haven. Unlimited potential for outdoor fun and adventure! Not buildable, but may be a great option for a land density transfer to another location to build. Please ref...