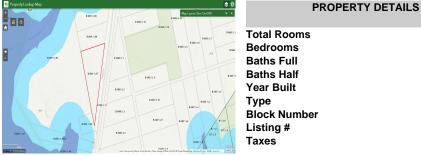

Berger Realty, Inc. 3160 Ashury Avenue Ocean City, NJ 08226 1-877-237-4371 / 609-399-0076 info@bergerrealty.com

mathematical info@bergerrealty.com

ma

0 Walnut, Buena Vista Township, NJ, 08310

Price \$15,000.00

| Total Rooms  |        |
|--------------|--------|
| Bedrooms     | 0      |
| Baths Full   | 0      |
| Baths Half   | 0      |
| Year Built   |        |
| Туре         |        |
| Block Number | 3501   |
| Listing #    | 592031 |
| Taxes        | 226.00 |

# **COMMENTS**

Calling all outdoor enthusiasts! Over 6 acres of seclusion and privacy on a pie-shaped vacant lot of land! Perfect for camping, hiking and more! Enjoy your private oasis in nature or invest in a recreational haven. Unlimited potential for outdoor fun and adventure! Not buildable, but may be a great option for a land density transfer to another location to build. Please ref...