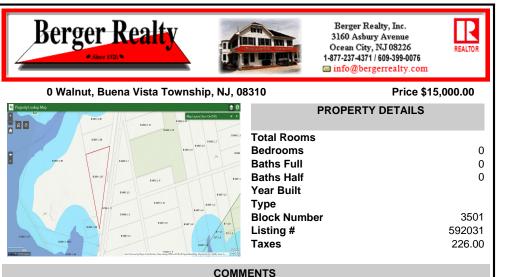

Calling all outdoor enthusiasts! Over 6 acres of seclusion and privacy on a pie-shaped vacant lot of land! Perfect for camping, hiking and more! Enjoy your private oasis in nature or invest

lot of land! Perfect for camping, hiking and more! Enjoy your private oasis in nature or invest in a recreational haven. Unlimited potential for outdoor fun and adventure! Not buildable, but may be a great option for a land density transfer to another location to build. Please ref...

### COMMENTS

Calling all outdoor enthusiasts! Over 6 acres of seclusion and privacy on a pie-shaped vacant lot of land! Perfect for camping, hiking and more! Enjoy your private oasis in nature or invest in a recreational haven. Unlimited potential for outdoor fun and adventure! Not buildable, but may be a great option for a land density transfer to another location to build. Please ref...