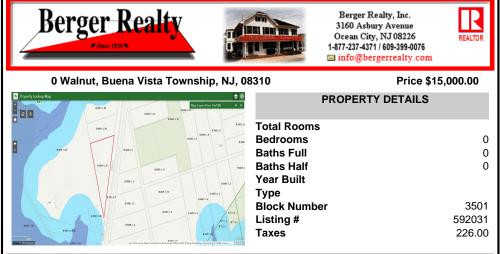

Calling all outdoor enthusiasts! Over 6 acres of seclusion and privacy on a pie-shaped vacant lot of land! Perfect for camping, hiking and more! Enjoy your private oasis in nature or invest

lot of land! Perfect for camping, hiking and more! Enjoy your private oasis in nature or invest in a recreational haven. Unlimited potential for outdoor fun and adventure! Not buildable, but may be a great option for a land density transfer to another location to build. Please ref...

### COMMENTS

Calling all outdoor enthusiasts! Over 6 acres of seclusion and privacy on a pie-shaped vacant lot of land! Perfect for camping, hiking and more! Enjoy your private oasis in nature or invest in a recreational haven. Unlimited potential for outdoor fun and adventure! Not buildable, but may be a great option for a land density transfer to another location to build. Please ref...