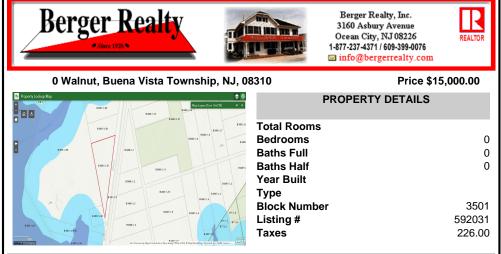

Calling all outdoor enthusiasts! Over 6 acres of seclusion and privacy on a pie-shaped vacant lot of land! Perfect for camping, hiking and more! Enjoy your private oasis in nature or invest in a recreational haven. Unlimited potential for outdoor fun and adventure! Not buildable, but may be a great option for a land density transfer to another location to build. Please ref ...

### COMMENTS

Calling all outdoor enthusiasts! Over 6 acres of seclusion and privacy on a pie-shaped vacant lot of land! Perfect for camping, hiking and more! Enjoy your private oasis in nature or invest in a recreational haven. Unlimited potential for outdoor fun and adventure! Not buildable, but may be a great option for a land density transfer to another location to build. Please ref...