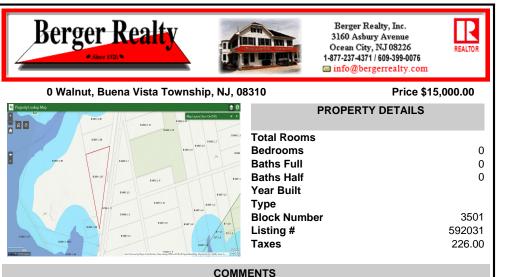

Calling all outdoor enthusiasts! Over 6 acres of seclusion and privacy on a pie-shaped vacant lot of land! Perfect for camping, hiking and more! Enjoy your private oasis in nature or invest in a recreational haven. Unlimited potential for outdoor fun and adventure! Not buildable, but may be a great option for a land density transfer to another location to build. Please ref ...

### COMMENTS

Calling all outdoor enthusiasts! Over 6 acres of seclusion and privacy on a pie-shaped vacant lot of land! Perfect for camping, hiking and more! Enjoy your private oasis in nature or invest in a recreational haven. Unlimited potential for outdoor fun and adventure! Not buildable, but may be a great option for a land density transfer to another location to build. Please ref...