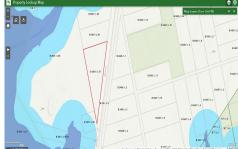

# COMMENTS

Calling all outdoor enthusiasts! Over 6 acres of seclusion and privacy on a pie-shaped vacant lot of land! Perfect for camping, hiking and more! Enjoy your private oasis in nature or invest in a recreational haven. Unlimited potential for outdoor fun and adventure! Not buildable, but may be a great option for a land density transfer to another location to build. Please ref...