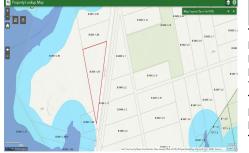

# **COMMENTS**

Calling all outdoor enthusiasts! Over 6 acres of seclusion and privacy on a pie-shaped vacant lot of land! Perfect for camping, hiking and more! Enjoy your private oasis in nature or invest in a recreational haven. Unlimited potential for outdoor fun and adventure! Not buildable, but may be a great option for a land density transfer to another location to build. Please ref...