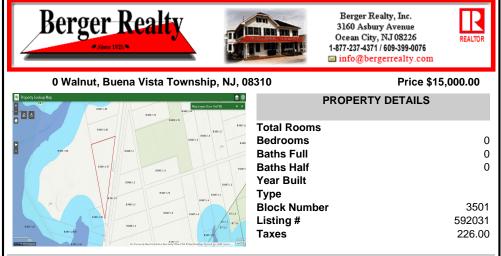

Calling all outdoor enthusiasts! Over 6 acres of seclusion and privacy on a pie-shaped vacant lot of land! Perfect for camping, hiking and more! Enjoy your private oasis in nature or invest in a recreational haven. Unlimited potential for outdoor fun and adventure! Not buildable, but may be a great option for a land density transfer to another location to build. Please ref...

# COMMENTS

Calling all outdoor enthusiasts! Over 6 acres of seclusion and privacy on a pie-shaped vacant lot of land! Perfect for camping, hiking and more! Enjoy your private oasis in nature or invest in a recreational haven. Unlimited potential for outdoor fun and adventure! Not buildable, but may be a great option for a land density transfer to another location to build. Please ref...