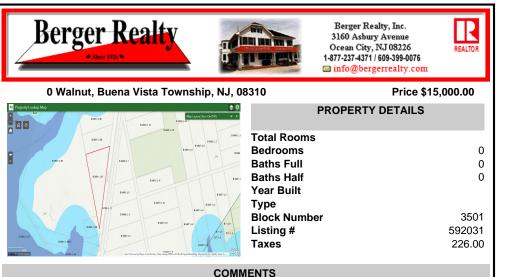

Calling all outdoor enthusiasts! Over 6 acres of seclusion and privacy on a pie-shaped vacant lot of land! Perfect for camping, hiking and more! Enjoy your private oasis in nature or invest in a recreational haven. Unlimited potential for outdoor fun and adventure! Not buildable, but may be a great option for a land density transfer to another location to build. Please ref...

# COMMENTS

Calling all outdoor enthusiasts! Over 6 acres of seclusion and privacy on a pie-shaped vacant lot of land! Perfect for camping, hiking and more! Enjoy your private oasis in nature or invest in a recreational haven. Unlimited potential for outdoor fun and adventure! Not buildable, but may be a great option for a land density transfer to another location to build. Please ref...