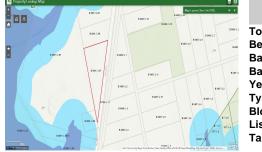

Berger Realty, Inc. 3160 Asbury Avenue Ocean City, NJ 08226 1-877-237-4371/609-399-0076 info@bergerrealty.com

0 Walnut, Buena Vista Township, NJ, 08310

Price \$20,000.00

| * ×         | PROPERTY DETAILS |        |
|-------------|------------------|--------|
|             |                  |        |
| B 340 / L 5 | Total Rooms      |        |
| 0.040       | Bedrooms         | 0      |
|             | Baths Full       | 0      |
| 8307/1      | Baths Half       | 0      |
|             | Year Built       |        |
| 1           | Туре             |        |
| 201         | Block Number     | 3501   |
| 87/18       | Listing #        | 592031 |
| esri        | Taxes            | 226.00 |
|             |                  |        |

# **COMMENTS**

Calling all outdoor enthusiasts! Over 6 acres of seclusion and privacy on a pie-shaped vacant lot of land! Perfect for camping, hiking and more! Enjoy your private oasis in nature or invest in a recreational haven. Unlimited potential for outdoor fun and adventure! Not buildable, but may be a great option for a land density transfer to another location to build. Please ref...