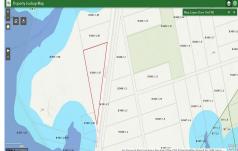

PROPERTY DETAILS

0 Walnut, Buena Vista Township, NJ, 08310

Price \$20,000.00

| 4      | TROI ERIT BETAI |        |
|--------|-----------------|--------|
|        | Total Rooms     |        |
| 1400   | Bedrooms        | 0      |
|        | Baths Full      | 0      |
| N7 / 1 | Baths Half      | 0      |
| ,      | Year Built      |        |
| _      | Туре            |        |
|        | Block Number    | 3501   |
|        | Listing #       | 592031 |
| L      | Taxes           | 226.00 |
| 11.    |                 |        |

# COMMENTS

Calling all outdoor enthusiasts! Over 6 acres of seclusion and privacy on a pie-shaped vacant lot of land! Perfect for camping, hiking and more! Enjoy your private oasis in nature or invest in a recreational haven. Unlimited potential for outdoor fun and adventure! Not buildable, but may be a great option for a land density transfer to another location to build. Please ref...