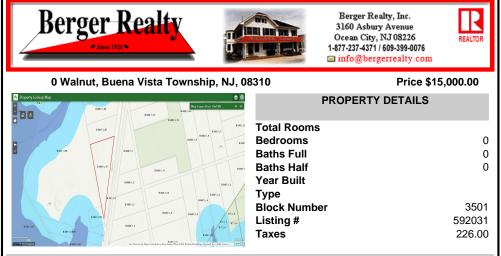

### COMMENTS

Calling all outdoor enthusiasts! Over 6 acres of seclusion and privacy on a pie-shaped vacant lot of land! Perfect for camping, hiking and more! Enjoy your private oasis in nature or invest in a recreational haven. Unlimited potential for outdoor fun and adventure! Not buildable, but may be a great option for a land density transfer to another location to build. Please ref...

### **PROPERTY FEATURES**