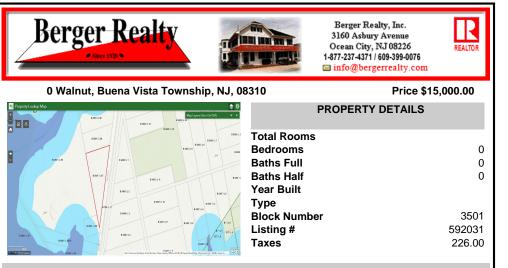

# COMMENTS

Calling all outdoor enthusiasts! Over 6 acres of seclusion and privacy on a pie-shaped vacant lot of land! Perfect for camping, hiking and more! Enjoy your private oasis in nature or invest in a recreational haven. Unlimited potential for outdoor fun and adventure! Not buildable, but may be a great option for a land density transfer to another location to build. Please ref...

## **PROPERTY FEATURES**