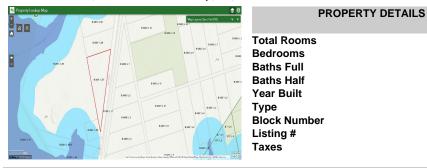

PROPERTY DETAILS

0 Walnut, Buena Vista Township, NJ, 08310

Price \$20,000.00

| ×     | TROI ERTI BETA | iLO    |
|-------|----------------|--------|
| ailt. | Total Rooms    |        |
| 5400  | Bedrooms       | 0      |
|       | Baths Full     | 0      |
| 407/1 | Baths Half     | 0      |
| ,     | Year Built     |        |
| _     | Туре           |        |
|       | Block Number   | 3501   |
|       | Listing #      | 592031 |
|       | Taxes          | 226.00 |
| 2114  |                |        |