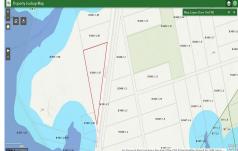

0 Walnut, Buena Vista Township, NJ, 08310

Price \$20,000.00

| 0              | PROPERTY DETAILS                                           |                          |
|----------------|------------------------------------------------------------|--------------------------|
| 11111<br>11111 | Total Rooms Bedrooms Baths Full Baths Half Year Built Type | 0<br>0<br>0              |
|                | Block Number<br>Listing #<br>Taxes                         | 3501<br>592031<br>226.00 |

## COMMENTS

Calling all outdoor enthusiasts! Over 6 acres of seclusion and privacy on a pie-shaped vacant lot of land! Perfect for camping, hiking and more! Enjoy your private oasis in nature or invest in a recreational haven. Unlimited potential for outdoor fun and adventure! Not buildable, but may be a great option for a land density transfer to another location to build. Please ref...