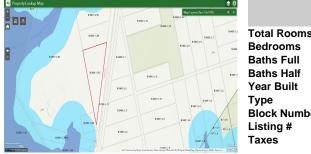

Berger Realty, Inc. 3160 Asbury Avenue Ocean City, NJ 08226 1-877-237-4371/609-399-0076 info@bergerrealty.com

DDODEDTY DETAIL C

0 Walnut, Buena Vista Township, NJ, 08310

Price \$20,000.00

| PROPERTY DETAIL | 3      |
|-----------------|--------|
| Total Rooms     |        |
| Bedrooms        | 0      |
| Baths Full      | 0      |
| Baths Half      | 0      |
| Year Built      |        |
| Туре            |        |
| Block Number    | 3501   |
| Listing #       | 592031 |
| Taxes           | 226.00 |

# **COMMENTS**

Calling all outdoor enthusiasts! Over 6 acres of seclusion and privacy on a pie-shaped vacant lot of land! Perfect for camping, hiking and more! Enjoy your private oasis in nature or invest in a recreational haven. Unlimited potential for outdoor fun and adventure! Not buildable, but may be a great option for a land density transfer to another location to build. Please ref...