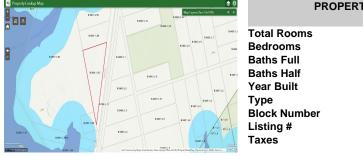

# **COMMENTS**

Calling all outdoor enthusiasts! Over 6 acres of seclusion and privacy on a pie-shaped vacant lot of land! Perfect for camping, hiking and more! Enjoy your private oasis in nature or invest in a recreational haven. Unlimited potential for outdoor fun and adventure! Not buildable, but may be a great option for a land density transfer to another location to build. Please ref...

# COMMENTS

Calling all outdoor enthusiasts! Over 6 acres of seclusion and privacy on a pie-shaped vacant lot of land! Perfect for camping, hiking and more! Enjoy your private oasis in nature or invest in a recreational haven. Unlimited potential for outdoor fun and adventure! Not buildable, but may be a great option for a land density transfer to another location to build. Please ref...