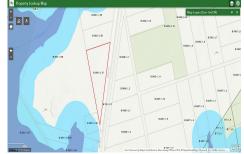

# **COMMENTS**

Calling all outdoor enthusiasts! Over 6 acres of seclusion and privacy on a pie-shaped vacant lot of land! Perfect for camping, hiking and more! Enjoy your private oasis in nature or invest in a recreational haven. Unlimited potential for outdoor fun and adventure! Not buildable, but may be a great option for a land density transfer to another location to build. Please ref...

# COMMENTS

Calling all outdoor enthusiasts! Over 6 acres of seclusion and privacy on a pie-shaped vacant lot of land! Perfect for camping, hiking and more! Enjoy your private oasis in nature or invest in a recreational haven. Unlimited potential for outdoor fun and adventure! Not buildable, but may be a great option for a land density transfer to another location to build. Please ref...