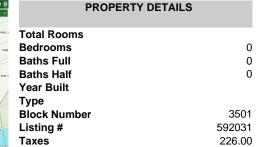

PROPERTY DETAILS

0 Walnut, Buena Vista Township, NJ, 08310

Price \$15,000.00

| TROI ERTI DETAILS |        |
|-------------------|--------|
| Total Rooms       |        |
| Bedrooms          | 0      |
| Baths Full        | 0      |
| Baths Half        | 0      |
| Year Built        |        |
| Туре              |        |
| Block Number      | 3501   |
| Listing #         | 592031 |
| Taxes             | 226.00 |
|                   |        |