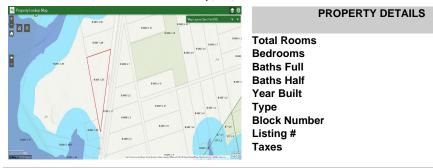

0 Walnut, Buena Vista Township, NJ, 08310

Price \$20,000.00

| PROPERTY DETAILS |        |
|------------------|--------|
| Total Rooms      |        |
| Bedrooms         | 0      |
| Baths Full       | 0      |
| Baths Half       | 0      |
| Year Built       |        |
| Туре             |        |
| Block Number     | 3501   |
| Listing #        | 592031 |
| Taxes            | 226.00 |