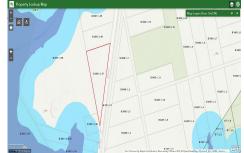

0 Walnut, Buena Vista Township, NJ, 08310

Price \$20,000.00

| PROPERTY DETAILS |        |
|------------------|--------|
| Total Rooms      |        |
| Bedrooms         | 0      |
| Baths Full       | 0      |
| Baths Half       | 0      |
| Year Built       |        |
| Туре             |        |
| Block Number     | 3501   |
| Listing #        | 592031 |
| Taxes            | 226.00 |