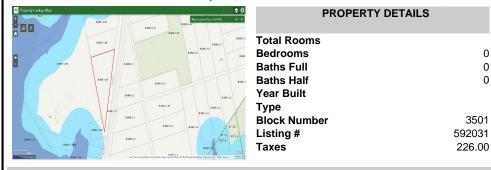

DDODEDTY DETAIL 6

0 Walnut, Buena Vista Township, NJ, 08310

Price \$15,000.00

| ×       | PROPERTY DET | AILS   |
|---------|--------------|--------|
| DIL!    | Total Rooms  |        |
| 0400    | Bedrooms     | 0      |
|         | Baths Full   | 0      |
| est / 1 | Baths Half   | 0      |
| ,       | Year Built   |        |
|         | Type         |        |
|         | Block Number | 3501   |
|         | Listing #    | 592031 |
|         | Taxes        | 226.00 |
| HU.     |              |        |