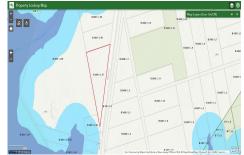

DDODEDTY DETAIL 6

0 Walnut, Buena Vista Township, NJ, 08310

Price \$20,000.00

| •      |
|--------|
|        |
| 0      |
| 0      |
| 0      |
|        |
|        |
| 3501   |
| 592031 |
| 226.00 |
|        |

## COMMENTS

Calling all outdoor enthusiasts! Over 6 acres of seclusion and privacy on a pie-shaped vacant lot of land! Perfect for camping, hiking and more! Enjoy your private oasis in nature or invest in a recreational haven. Unlimited potential for outdoor fun and adventure! Not buildable, but may be a great option for a land density transfer to another location to build. Please ref...